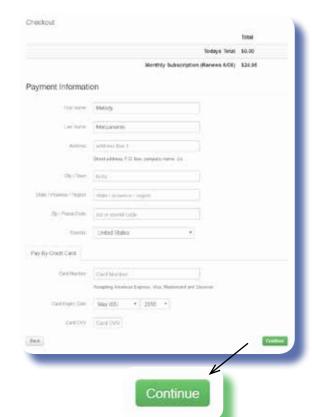

### **PAYMENT INFORMATION**

Fill in your payment information.

**Click CONTINUE** 