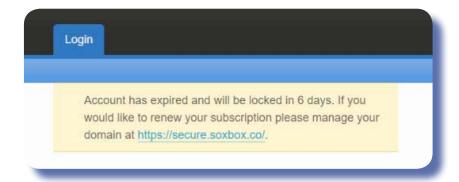

### **RENEW**

When you have reached the end of your 30 day Free Trial, FBM will go into a grace period. To renew your subcription click on the link in the grace period message.