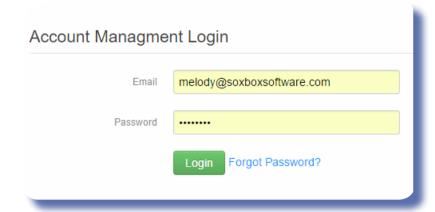

### **LOGIN**

Login to your account. Use the Email & Password that were used to set up the Free Trial.

| Pricing |                    |
|---------|--------------------|
| Manag   | e Account          |
| Payme   | nt History         |
| Update  | Profile            |
| Subscr  | ibe (\$24.95)      |
| logout  |                    |
| Accour  | nt Management Help |
| Cancel  | Subscription       |