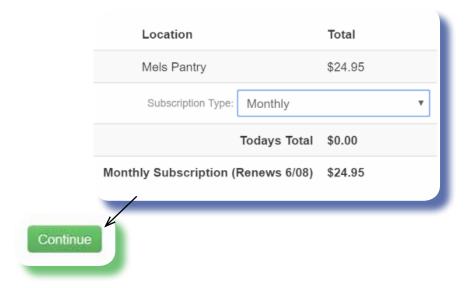

### **SUBSCRIPTION TYPE**

Using the pull down, choose the Subscription Type you want to enroll with.

**Click CONTINUE** 